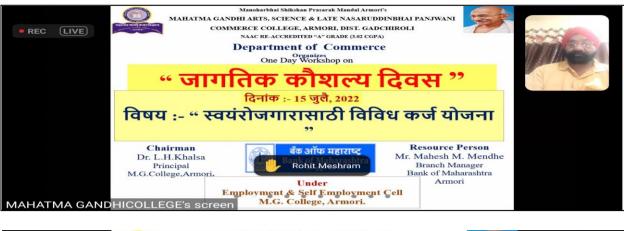

IQAC Chairperson M.G. Arts, Science & Late N.P. Commerce College ARMORI, Dist. Gadchiroli

https://www.face

collegearmori/https://www.youtube.com/channel/UCd I TouTubenRcKgE80HDZw

Online one day workshop on "Various Schemes for Self Employment"

- Name of Activity: Online one day workshop on "Various Schemes for Self Employment"
- > Date/Duration of Activity: 15/07/2022
- > Objectives: -
  - To create awareness among the students regarding the Various Schemes for Self Employed
  - How to avail or know about all these schemes
  - To know what kind of documents are required for the loan scheme
- > No of teachers participated in this activity: -10
- ▶ No of students participated in this activity: 53

This one-day workshop was organized under the guidance of honorable Principal Dr. Lal Singh Khalsa held on 15<sup>th</sup> Jully 2022. This program was organized by competitive examination & placement cell.

In this one-day online workshop on various loan schemes for self-employment, Mr. Mahesh Mendhe, Branch Manager of Bank of Maharashtra, Armory branch, gave detailed information about the loan schemes available for self-employment for students. How to avail or know about all these schemes available by the bank, which scheme can be useful for employment while studying in student life He also gave special guidance regarding which schemes should be availed by the students after completion of education. He also gave information about the documents required for availing any loan scheme.