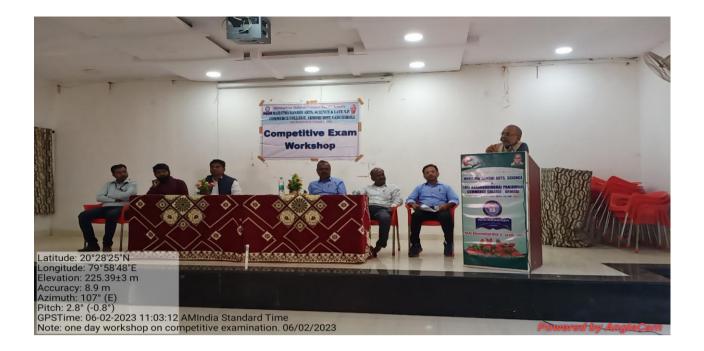

# Sparardharatna Exam

- > Name of Activity :- Sparardharatna Exam
- > Date/Duration of Activity :- 29/09/2022
- > Objectives :-
  - To create awareness among the students regarding the competitive examination
  - How to prepare for competitive Exam.
- > No of teachers participated in this activity :- 16
- > No of students participated in this activity :- 1012

This one day "Spardharatna exam" was organized under the guidance of honorable Principal Dr. Lal Singh Khalsa held on 29<sup>th</sup> September 2022. This program was organize by competitive examination & placement cell.

#### SPARARDHARATNA EXAM 2022

मनोहरभाई शिक्षण प्रसारक मंडळ आरमोरी द्वारा संचालित महात्मा गांधी कला, विज्ञान व स्व. नसरुद्दीनभाई पंजवानी वाणिज्य महाविदयालय आरमोरी, जिल्हा. गडचिरोली

नॅक पनर्मानांकित 'अ' दर्जा (३.२४ CGPA)

स्पर्धारत्न - २०२२ सामान्य ज्ञान परीक्षा

आजचे युग हे स्पर्धेचे युग आहे. स्पर्धेच्या युगात टिकायचे असेल तर सभोवतालच्या परिस्थितीशी जुळवून घेऊन जगात चाललेल्या व नित्यनेमाने बदलणाऱ्या घडामोडींचे ज्ञान प्राप्त करणे ओघाने आलेच. याचा विचार करूनच आरमोरी शहरातील व परिसरातील विद्यार्थी वर्गात स्पर्धा परीक्षेविषयी जाणीव जागरुकता निर्माण व्हावी व स्पर्धा परीक्षांकडे भीतीने न बघता एक आव्हान समजून समोरे जाण्याची भावना वाढवावी या हेतूने आमच्या महाविद्यालयातील स्पर्धा परीक्षा केंद्र , रोजगार व स्वयंरोजगार मार्गदर्शन केंद्र , करियर कट्टा तसेच राष्ट्रीय सेवा योजना विभाग यांच्या संयुक्त विद्यमाने स्पर्धारत्न *- 2022* या सामान्य ज्ञान परीक्षेचे आयोजन केले आहे.

स्पर्धा : गुरुवार, दिनांक 29 सप्टेंबर 2022 वेळ सर्व गटानं करिता सकाळी 11 ते 12

| म.क्र. | गट      | वर्ग                     | पारितोषिक                                                                                                                                                           | नोंदणी शुल्क                         |
|--------|---------|--------------------------|---------------------------------------------------------------------------------------------------------------------------------------------------------------------|--------------------------------------|
| t      | अ       | पदवी व पुढे              | प्रथम - २००० रु. रोख स्मृतिचिन्ह व प्रम<br>द्वितीय - १५०० रु. रोख स्मृतिचिन्ह व प्र<br>तृतीय - १००० रु. रोख स्मृतिचिन्ह व प्रम                                      | माणपत्र ५० क                         |
| ę      | đ       | ११ ते १२                 | प्रथम - १५०० रु. रोख स्मृतिचिन्ह व प्रम<br>द्वितीय - १००० रु. रोख स्मृतिचिन्ह व प्र<br>तृतीय - ५०० रु. रोख स्मृतिचिन्ह व प्रम                                       | माणपत्र<br>ाणपत्र                    |
| *      | क       | ८ ते १०                  | प्रथम - १००० रु. रोख स्मृतिचिन्ह व प्रमा<br>द्वितीय - ७५० रु. रोख स्मृतिचिन्ह व प्र<br>तृतीय - ५०० रु. रोख स्मृतिचिन्ह व प्रम                                       | দাগদর ২০ ক                           |
| ۲      | 5       | ५ ते ७                   | प्रथम - ७०० रु. रोख स्मृतिचिन्ह व प्रमाप<br>द्वितीय - ५०० रु. रोख स्मृतिचिन्ह व प्रत<br>तृतीय - २०० रु. रोख स्मृतिचिन्ह व प्रम                                      | माणपत्र १० ऊ                         |
|        | सित कर  | ण्याचा अधिकार राहील 3. प | ो असून रूपधैकांना उत्तर पत्रिका एका तासात सोडवावी<br>ारीक्षकांचा निर्णय अंतिम राहील 4.अंतिम तारखेनंतर आ<br>भार पद्धतीने करण्यात येईब6.परीक्षार्थीनी अध्या तासापूर्य | तेल्या नावांचा विचार केला जाणार नाही |
| व नों  |         | ो अंतिम तारीख :          | - 27 सप्टेंबर 2022 व परीक्षेचे बक्षीस<br>गांधी महाविद्यालयात आयोजित केले                                                                                            | वितरण 2 ऑक्टोबर 2022 व               |
|        | समन्व   | यक २                     | तंयोजक रासेयो प्रमुख                                                                                                                                                | आयोजक                                |
| पा इ   | াঁ. বিজ | य गोरडे. प्रा. प         | गराग मेथाम. प्रा.सल्येंद्र सोनटक्के.                                                                                                                                | प्राचार्य डॉ. लालसिंग खालसा.         |