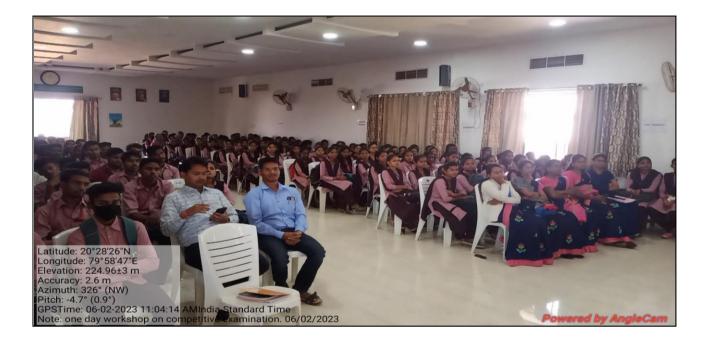

# Sparardharatna Exam

- > Name of Activity :- Sparardharatna Exam
- > Date/Duration of Activity :- 29/09/2022
- > Objectives :-
  - To create awareness among the students regarding the competitive examination
  - How to prepare for competitive Exam.
- > No of teachers participated in this activity :- 16
- > No of students participated in this activity :- 1012

This one day "Spardharatna exam" was organized under the guidance of honorable Principal Dr. Lal Singh Khalsa held on 29<sup>th</sup> September 2022. This program was organize by competitive examination & placement cell.

सामान्यज्ञान स्पधों में 1201 छात्र शामिल महात्मा गांधी गुट में संपन्न हुई प्रीक्षा में बैठकर

#### महाविद्यालय का प्रयास

🛚 आरमोरी, (सं.) स्थानीय महात्मा गांधी कला, विज्ञांन व स्व.न.पं. वाणिज्य महाविद्यालय में 'स्पर्धारत्न 2022' सामान्य ज्ञान परीक्षा प्राचार्य डा. लालसिंह खालसा के मार्गदर्शन संपन्न हुई. इस स्पर्धा में महाविद्यालय, कनिष्ठ महाविद्यालय, विद्यालय, शाला, कान्वेंट तथा परिसर के विभिन्न गुंट में आनेवाले 1201 विद्यार्थियों व्यापक सहभाग लिया. आरमोरी शहर व परिसर के विद्यार्थियों को कक्षा में जनजागृति निर्माण हो, इस स्पर्धा के युग में स्पर्धा का स्थान व स्पर्धा परीक्षा की ओर विद्यार्थी भय की नजर से न देखते हुए आह्वान समझकर