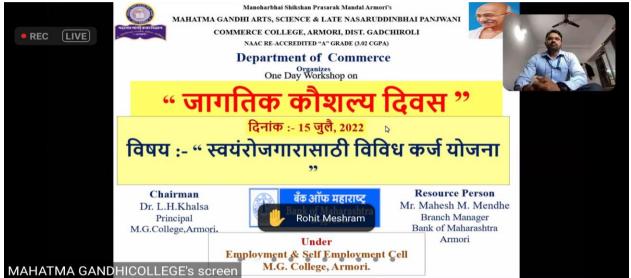

IQAC Chairperson M.G. Arts, Science & Late N.P. Commerce College ARMORI, Dist. Gadchiroli

https://www.face

collegearmori/https://www.youtube.com/channel/UCd I TouTubenRcKgE80HDZw

Online one day workshop on "Various Schemes for Self Employment"

- Name of Activity: Online one day workshop on "Various Schemes for Self Employment"
- > Date/Duration of Activity: 15/07/2022
- > Objectives: -
  - To create awareness among the students regarding the Various Schemes for Self Employed
  - How to avail or know about all these schemes
  - To know what kind of documents are required for the loan scheme
- > No of teachers participated in this activity: -10
- ▶ No of students participated in this activity: 53

This one-day workshop was organized under the guidance of honorable Principal Dr. Lal Singh Khalsa held on 15<sup>th</sup> Jully 2022. This program was organized by competitive examination & placement cell.

In this one-day online workshop on various loan schemes for self-employment, Mr. Mahesh Mendhe, Branch Manager of Bank of Maharashtra, Armory branch, gave detailed information about the loan schemes available for self-employment for students. How to avail or know about all these schemes available by the bank, which scheme can be useful for employment while studying in student life He also gave special guidance regarding which schemes should be availed by the students after completion of education. He also gave information about the documents required for availing any loan scheme.